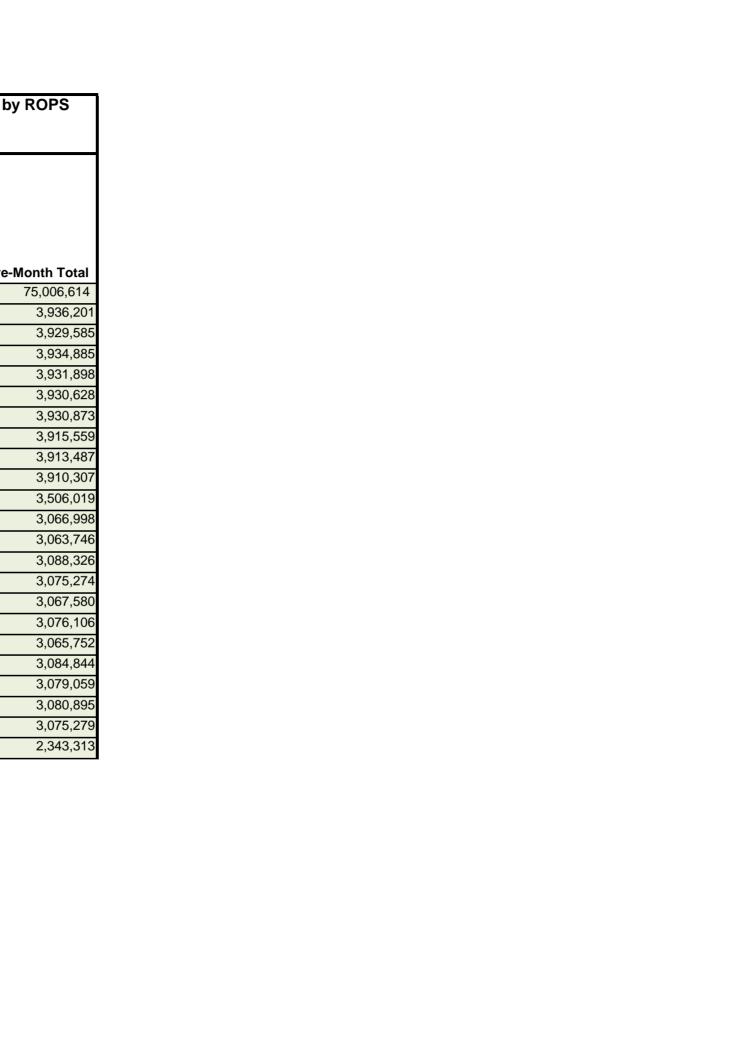

## TUSTIN Approved Last and Final Recognized Obligation Payment Schedule (ROPS) - Summary by ROPS July 1, 2019 through December 31, 2040

|             | A Period<br>July - December |            |                |           |            |  |  |  |  |  |  |  |
|-------------|-----------------------------|------------|----------------|-----------|------------|--|--|--|--|--|--|--|
|             |                             | Fund So    | urces<br>Admin | Six-Month |            |  |  |  |  |  |  |  |
| ROPS Period |                             | RPTTF      |                | Total     |            |  |  |  |  |  |  |  |
|             | \$                          | 63,722,394 | \$ 674,701     | \$        | 64,397,095 |  |  |  |  |  |  |  |
| ROPS 19-20A |                             | 2,922,863  | 23,376         | \$        | 2,946,239  |  |  |  |  |  |  |  |
| ROPS 20-21A |                             | 2,954,963  | 23,960         | \$        | 2,978,923  |  |  |  |  |  |  |  |
| ROPS 21-22A |                             | 3,000,663  | 24,560         | \$        | 3,025,223  |  |  |  |  |  |  |  |
| ROPS 22-23A |                             | 3,039,663  | 25,173         |           | -          |  |  |  |  |  |  |  |
| ROPS 23-24A |                             | 3,082,063  | 25,803         | \$        | 3,107,866  |  |  |  |  |  |  |  |
| ROPS 24-25A |                             | 3,127,763  | 26,448         | \$        | 3,154,211  |  |  |  |  |  |  |  |
| ROPS 25-26A |                             | 3,171,663  | 27,109         | \$        | 3,198,772  |  |  |  |  |  |  |  |
| ROPS 26-27A |                             | 3,231,788  | 27,787         | \$        | 3,259,575  |  |  |  |  |  |  |  |
| ROPS 27-28A |                             | 3,293,913  | 28,482         | \$        | 3,322,395  |  |  |  |  |  |  |  |
| ROPS 28-29A |                             | 2,947,913  | 29,194         | \$        | 2,977,107  |  |  |  |  |  |  |  |
| ROPS 29-30A |                             | 2,558,913  | 29,923         | \$        | 2,588,836  |  |  |  |  |  |  |  |
| ROPS 30-31A |                             | 2,608,163  | 30,671         | \$        | 2,638,834  |  |  |  |  |  |  |  |
| ROPS 31-32A |                             | 2,659,913  | 31,438         | \$        | 2,691,351  |  |  |  |  |  |  |  |
| ROPS 32-33A |                             | 2,691,975  | 32,224         | \$        | 2,724,199  |  |  |  |  |  |  |  |
| ROPS 33-34A |                             | 2,731,075  | 33,030         | \$        | 2,764,105  |  |  |  |  |  |  |  |
| ROPS 34-35A |                             | 2,788,475  | 33,856         | \$        | 2,822,331  |  |  |  |  |  |  |  |
| ROPS 35-36A |                             | 2,828,775  | 34,702         | \$        | 2,863,477  |  |  |  |  |  |  |  |
| ROPS 36-37A |                             | 2,887,275  | 35,569         | \$        | 2,922,844  |  |  |  |  |  |  |  |
| ROPS 37-38A |                             | 2,922,000  | 36,459         | \$        | 2,958,459  |  |  |  |  |  |  |  |
| ROPS 38-39A |                             | 2,965,600  | 37,370         | \$        | 3,002,970  |  |  |  |  |  |  |  |
| ROPS 39-40A |                             | 3,002,925  | 38,304         | \$        | 3,041,229  |  |  |  |  |  |  |  |
| ROPS 40-41A |                             | 2,304,050  | 39,263         | \$        | 2,343,313  |  |  |  |  |  |  |  |

| J           | B Period<br>anuary - J |     | •            |    |                  |
|-------------|------------------------|-----|--------------|----|------------------|
|             | Fund<br>Sources        |     |              |    |                  |
| ROPS Period | RPTTF                  | Six | -Month Total | Tw | elve-Month Total |
|             | \$10,609,519           | \$  | 10,609,519   | \$ | 75,006,614       |
| ROPS 19-20B | 989,962                | \$  | 989,962      | \$ | 3,936,201        |
| ROPS 20-21B | 950,662                | \$  | 950,662      | \$ | 3,929,585        |
| ROPS 21-22B | 909,662                | \$  | 909,662      | \$ | 3,934,885        |
| ROPS 22-23B | 867,062                | \$  | 867,062      | \$ | 3,931,898        |
| ROPS 23-24B | 822,762                | \$  | 822,762      | \$ | 3,930,628        |
| ROPS 24-25B | 776,662                | \$  | 776,662      | \$ | 3,930,873        |
| ROPS 25-26B | 716,787                | \$  | 716,787      | \$ | 3,915,559        |
| ROPS 26-27B | 653,912                | \$  | 653,912      | \$ | 3,913,487        |
| ROPS 27-28B | 587,912                | \$  | 587,912      | \$ | 3,910,307        |
| ROPS 28-29B | 528,912                | \$  | 528,912      | \$ | 3,506,019        |
| ROPS 29-30B | 478,162                | \$  | 478,162      | \$ | 3,066,998        |
| ROPS 30-31B | 424,912                | \$  | 424,912      | \$ | 3,063,746        |
| ROPS 31-32B | 396,975                | \$  | 396,975      | \$ | 3,088,326        |
| ROPS 32-33B | 351,075                | \$  | 351,075      | \$ | 3,075,274        |
| ROPS 33-34B | 303,475                | \$  | 303,475      | \$ | 3,067,580        |
| ROPS 34-35B | 253,775                | \$  | 253,775      | \$ | 3,076,106        |
| ROPS 35-36B | 202,275                | \$  | 202,275      | \$ | 3,065,752        |
| ROPS 36-37B | 162,000                | \$  | 162,000      | \$ | 3,084,844        |
| ROPS 37-38B | 120,600                | \$  | 120,600      | \$ | 3,079,059        |
| ROPS 38-39B | 77,925                 | \$  | 77,925       | \$ | 3,080,895        |
| ROPS 39-40B | 34,050                 | \$  | 34,050       | \$ | 3,075,279        |
| ROPS 40-41B | -                      | \$  | -            | \$ | 2,343,313        |